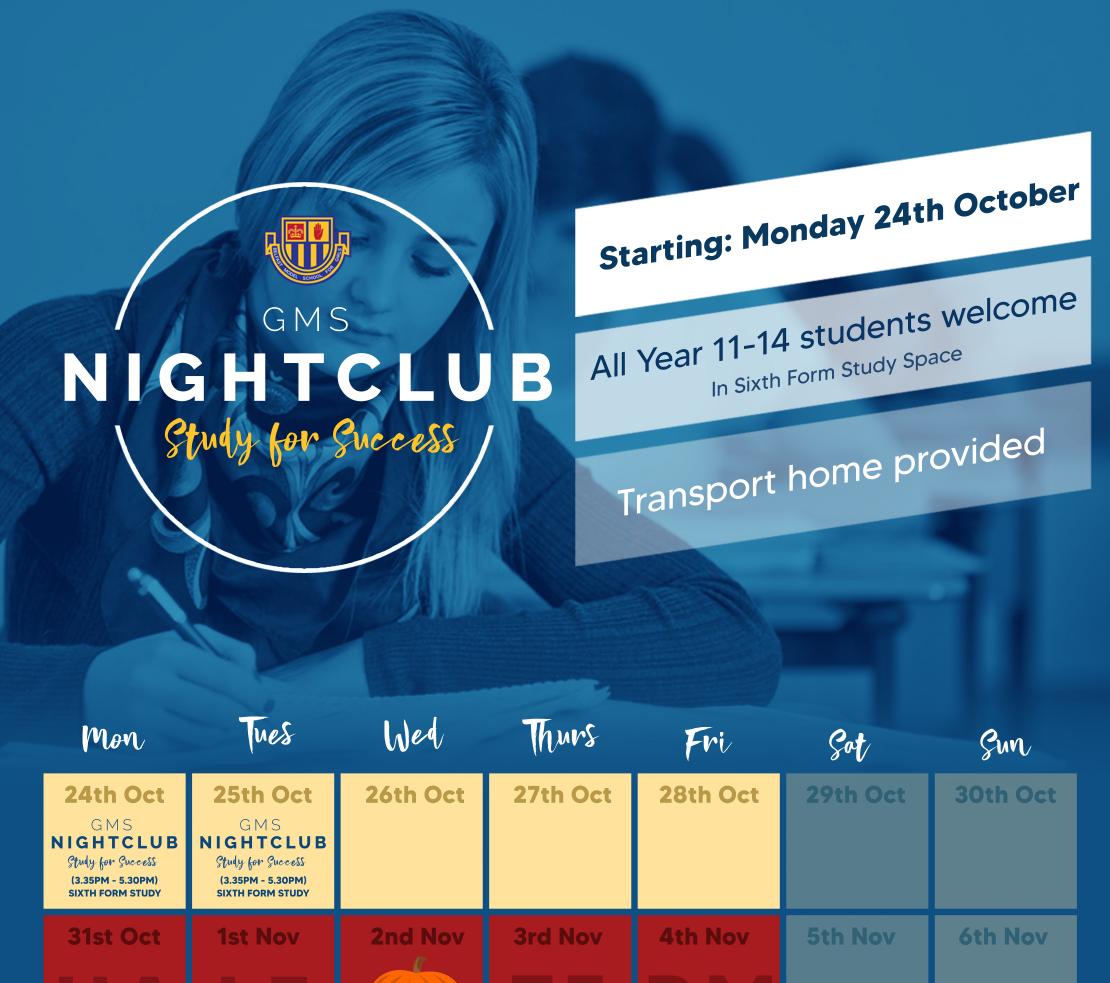

| 24th Oct  GMS  NIGHTCLUB  Study for Success  (3.35PM - 5.30PM)  SIXTH FORM STUDY | 25th Oct  GMS  NIGHTCLUB  Study for Success  (3.35PM - 5.30PM) SIXTH FORM STUDY | 26th Oct                                      | 2/th Oct | 28th Oct | 29th Oct | 30th Oct |
|----------------------------------------------------------------------------------|---------------------------------------------------------------------------------|-----------------------------------------------|----------|----------|----------|----------|
| 31st Oct                                                                         | 1st Nov                                                                         | 2nd Nov                                       | 3rd Nov  | 4th Nov  | 5th Nov  | 6th Nov  |
|                                                                                  |                                                                                 |                                               |          |          |          |          |
| 7th Nov  GMS  NIGHTCLUB  Study for Success                                       |                                                                                 | 9th Nov  GMS NIGHTCLUB                        | 10th Nov | 11th Nov | 12th Nov | 13th Nov |
| (3.35PM - 5.30PM)<br>SIXTH FORM STUDY                                            | Study for Success<br>(3.35PM - 5.30PM)<br>SIXTH FORM STUDY                      | Study for Success<br>(3.05PM - 5.00PM)<br>F25 |          |          |          |          |

21st Nov GMS NIGHTCLUB

Study for Success
(3.35PM - 5.30PM)
SIXTH FORM STUDY

**22nd Nov** GMS

MIGHTCLUB

Study for Success

(3.35PM - 5.30PM)

SIXTH FORM STUDY

23rd Nov

Study for Success
(3.05PM - 5.00PM)
F25